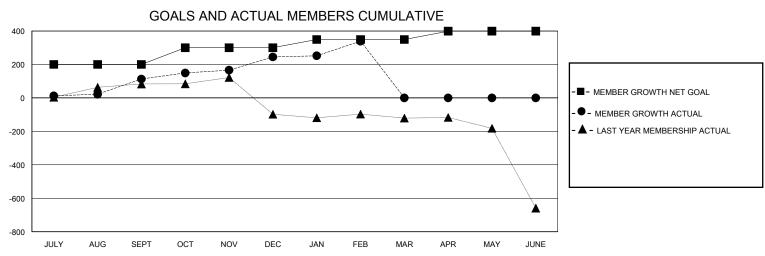

## District 325 N

Results as of: 2/29/2024

| GMT:                  |               | GMT CA    |               |                       |                       |                         |                                                    |  |  |
|-----------------------|---------------|-----------|---------------|-----------------------|-----------------------|-------------------------|----------------------------------------------------|--|--|
|                       | Club          | s         |               | Members               |                       |                         |                                                    |  |  |
| RESULTS FOR 2023-2024 |               |           |               | RESULTS FOR 2023-2024 |                       |                         |                                                    |  |  |
| QUARTER               | NEW CLUB GOAL | NEW CLUBS | DROPPED CLUBS | QUARTER MEMB          | ER GROWTH NET<br>GOAL | MEMBER GROWTH<br>ACTUAL | DROPPED<br>MEMBERS ACTUAL<br>(including transfers) |  |  |
| JULY/AUG/SEPT         | 8             | 5         | 6             | JULY/AUG/SEPT         | 200                   | 287                     | 163                                                |  |  |
| OCT/NOV/DEC           | 0             | 5         | 4             | OCT/NOV/DEC           | 100                   | 296                     | 163                                                |  |  |
| JAN/FEB/MAR           | 1             | 3         | 3             | JAN/FEB/MAR           | 49                    | 178                     | 76                                                 |  |  |
| APR/MAY/JUNE          | 1             | 0         | 0             | APR/MAY/JUNE          | 50                    | 0                       | 0                                                  |  |  |