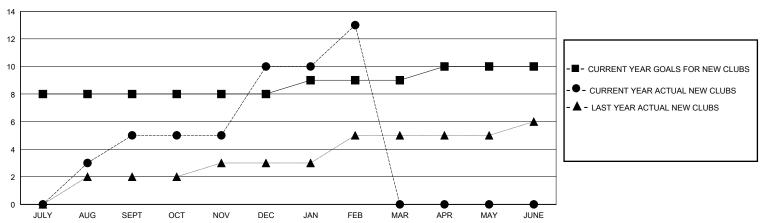

## District 325 N

Results as of: 2/29/2024

| GMT:                  |               | GMT CA    |               |                       |                       |                         |                                                    |  |  |
|-----------------------|---------------|-----------|---------------|-----------------------|-----------------------|-------------------------|----------------------------------------------------|--|--|
|                       | Club          | s         |               | Members               |                       |                         |                                                    |  |  |
| RESULTS FOR 2023-2024 |               |           |               | RESULTS FOR 2023-2024 |                       |                         |                                                    |  |  |
| QUARTER               | NEW CLUB GOAL | NEW CLUBS | DROPPED CLUBS | QUARTER MEMB          | ER GROWTH NET<br>GOAL | MEMBER GROWTH<br>ACTUAL | DROPPED<br>MEMBERS ACTUAL<br>(including transfers) |  |  |
| JULY/AUG/SEPT         | 8             | 5         | 6             | JULY/AUG/SEPT         | 200                   | 287                     | 163                                                |  |  |
| OCT/NOV/DEC           | 0             | 5         | 4             | OCT/NOV/DEC           | 100                   | 296                     | 163                                                |  |  |
| JAN/FEB/MAR           | 1             | 3         | 3             | JAN/FEB/MAR           | 49                    | 178                     | 76                                                 |  |  |
| APR/MAY/JUNE          | 1             | 0         | 0             | APR/MAY/JUNE          | 50                    | 0                       | 0                                                  |  |  |